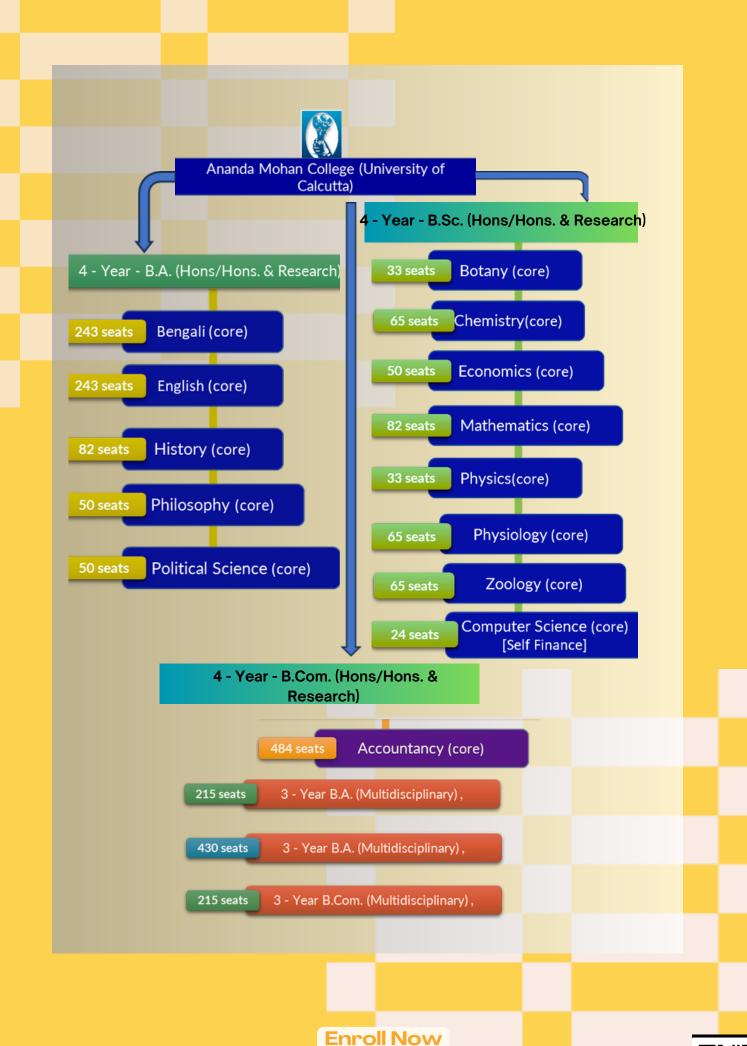

## ANANDA MOHAN COLLEGE

NAAC RE-ACCREDITED B+ COLLEGE
EVENING COLLEGE (STUDY WITH JOB)

102/1, RAJA RAMMOHAN SARANI, KOLKATA-09

(COLLEGE AT THE HEART OF THE CITY,
CONNECTED TO MG ROAD METRO)

- 1 14 HONOURS & 4 GENERAL COURSES
- 2 10 MINS FROM HOWRAH & SEALDAH STATIONS
- CERTIFICATE & ADD-ON COURSES OFFERED